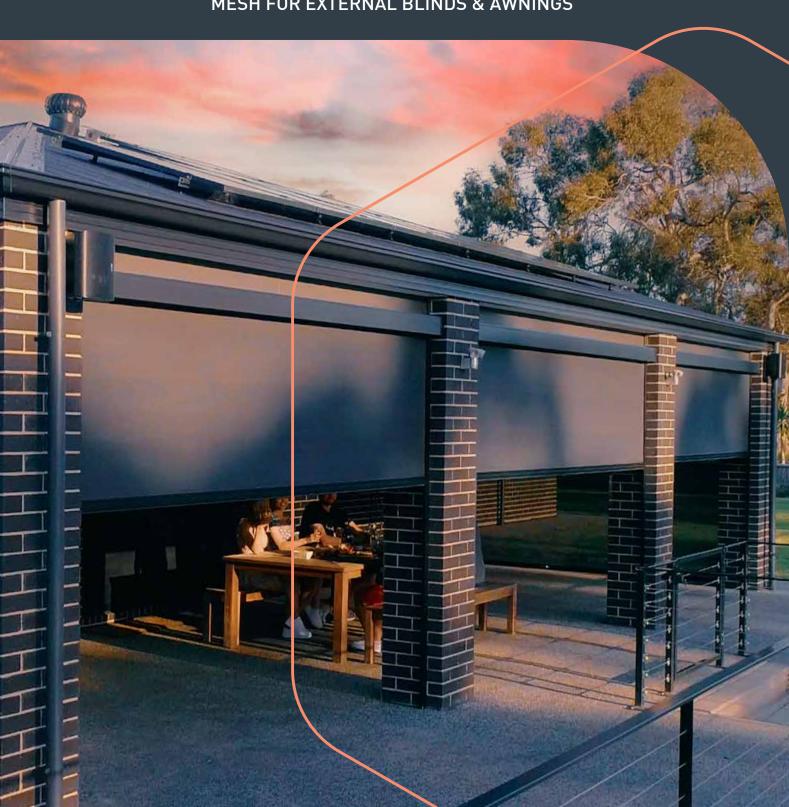

# SKYLINE

PANORAMIC VIEWS, EFFORTLESS COMFORT

**MESH FOR EXTERNAL BLINDS & AWNINGS** 

# EXTERNAL BLINDS TO ENHANCE RESIDENTIAL & COMMERCIAL APPLICATIONS.

Skyline delivers exceptional durability, longevity and a range of modern colours and styles. The Skyline range is suitable for use with external blinds and awnings and is the perfect addition to enhance your residential or commercial environment. Skyline delivers a range of modern and stylish colours, excellent performance and offers protection without compromising the visual aspect. Skyline is ideal for Straight Drop and Zip Channel Awnings and Shade Runner Systems.