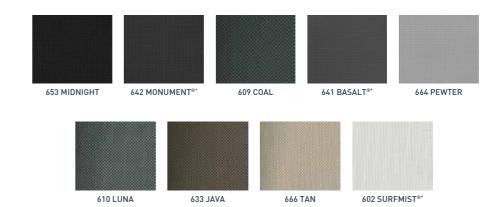

### **SKYLINE 94 COLOUR RANGE**

94% SHADE COVER | 6% OPENNESS

\*Inspired by COLORBOND®